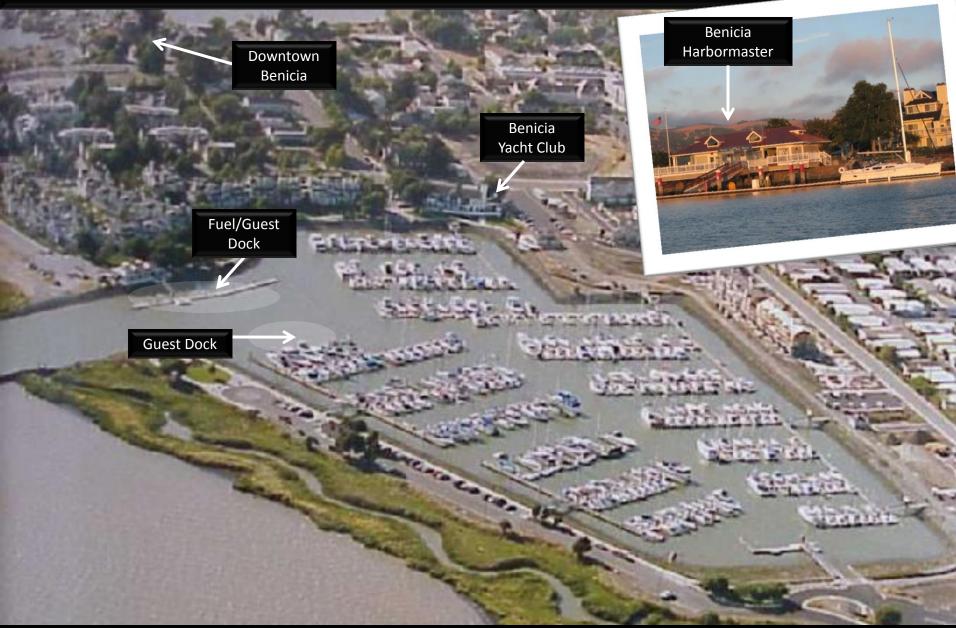

gway and Tram Tours

Ferry Dock

10 days and the second second

No. of Lot of Lo

Mooring Field Day Slips Museum, Trails,

Picnic Tables and BBQ s,

Campsites

#### Paradise Cove



#### Richmond



#### Berkeley



# Emeryville



#### Treasure Island/Yerba Buena Island



### South Bay



C

#### Oakland and Alameda



#### San Leandro



#### Redwood City



### Coyote Point



#### Oyster Point



#### Brisbane



#### North Bay



Captain Rod Witel 2015

#### Loch Lomond





#### San Rafael Canal



# China Camp



#### Petaluma River



# Vallejo



#### Napa River

Main Street Boat Dock – 176' long. 0700-2300 Overnight by permit only. Boat occupancy not allowed overnight



2015

## East Brother Lighthouse/B&B



#### The Delta



<sup>©</sup> Captain Rod Witel 2015

#### Benicia



#### Martinez



© Captain Rod Witel 2015

1990

Guest Dock

Downtown Restaurants ½ mile Parts |

1

#### Suisun City



#### Pittsburg



### Antioch



# Oakley



#### Rio Vista



#### **SF Bay Cruising Destination**



Disclaimer: Don't even think of utilizing this information for navigation and please contact your destination prior to departure to confirm any details alluded to in this document.