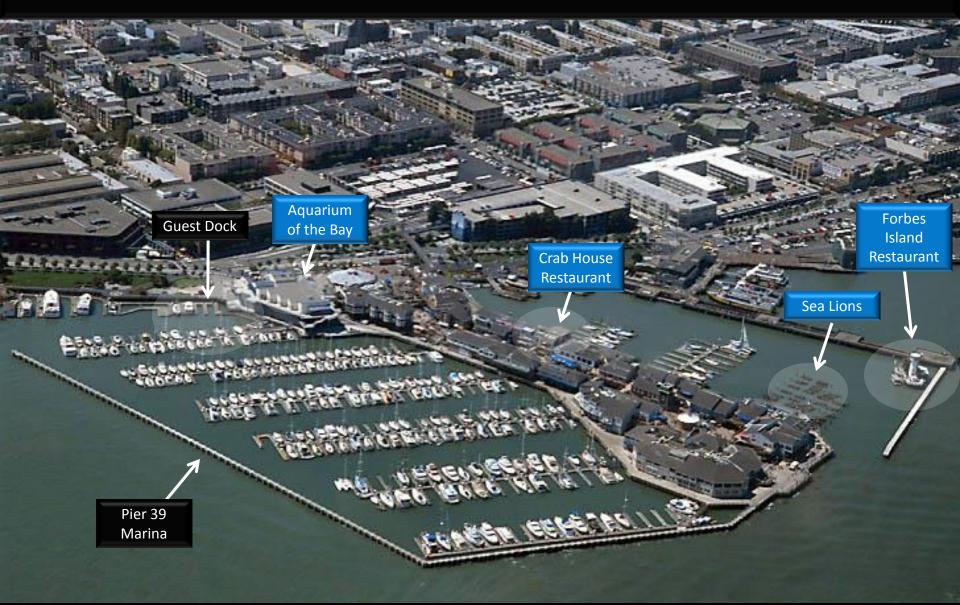

#### **SF Bay Cruising Destination**



Disclaimer: Don't even think of utilizing this information for navigation and please contact your destination prior to departure to confirm any details alluded to in this document
© Captain Rod Witel 2015

#### San Francisco



#### San Francisco Marina - West Basin



#### San Francisco Marina - East Basin



#### Aquatic Park – Hyde St. Pier – Fisherman's Wharf



#### PIER 39



# Pier 1 1/2



#### South Beach Harbor



C

#### China Basin



#### **Central Basin**



#### **Bay Area Marine Geography and Facility Names**



# Central Bay



#### Horseshoe Cove



#### Sausalito



# Tiburon





#### Ayala Cove Café, Bike Rental, Segway and Tram Tours

Ferry Dock

10 days and the second second

No. of Lot of Lo

Mooring Field Day Slips Museum, Trails,

Picnic Tables and BBQ s,

Campsites

#### Paradise Cove



#### Richmond



#### Berkeley



# Emeryville



#### Treasure Island/Yerba Buena Island



### South Bay



C

#### Oakland and Alameda



#### San Leandro



#### Redwood City



### Coyote Point



#### Oyster Point



#### Brisbane



#### North Bay



Captain Rod Witel 2015

#### Loch Lomond





#### San Rafael Canal



# China Camp



#### Petalum