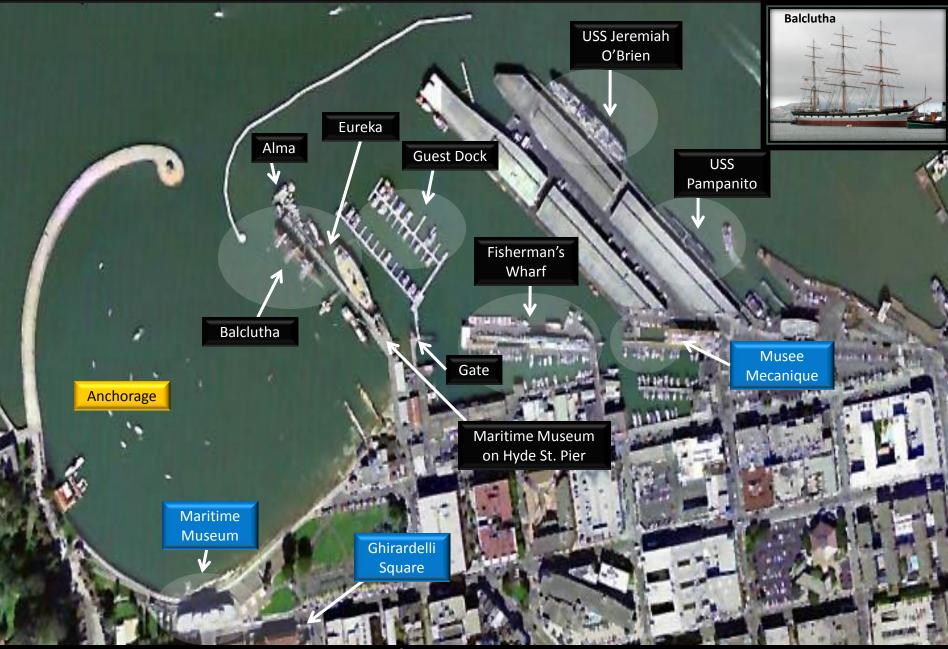

#### **SF Bay Cruising Destination**



Disclaimer: Don't even think of utilizing this information for navigation and please contact your destination prior to departure to confirm any details alluded to in this document
© Captain Rod Witel 2015

#### San Francisco



#### San Francisco Marina - West Basin



#### San Francisco Marina - East Basin



#### Aquatic Park – Hyde St. Pier – Fisherman's Wharf



#### PIER 39



# Pier 1 1/2



#### South Beach Harbor



C

#### China Basin



#### **Central Basin**



#### **Bay Area Marine Geography and Facility Names**



# Central Bay



#### Horseshoe Cove



#### Sausalito



# Tiburon





#### Ayala Cove Café, Bike Rental, Segway and Tram Tours

Ferry Dock

10 days and the second second

No. of Lot of Lo

Mooring Field Day Slips Museum, Trails,

Picnic Tables and BBQ s,

Campsites

#### Paradise Cove



#### Richmond



#### Berkeley



# Emeryville



#### Treasure Island/Yerba Buena Island



### South Bay



C

#### Oakland and Alameda



#### San Leandro



#### Redwood City



### Coyote Point



#### Oyster Point



#### Brisbane



#### North Bay



Captain Rod Witel 2015

#### Loch Lomond





#### San Rafael Canal



# China Camp