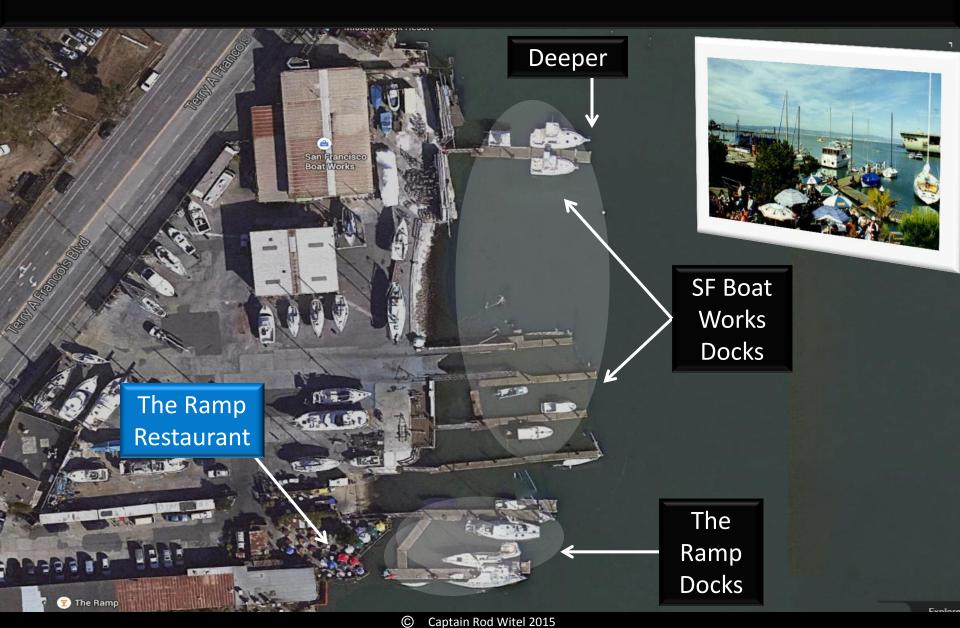

#### **SF Bay Cruising Destination**



Disclaimer: Don't even think of utilizing this information for navigation and please contact your destination prior to departure to confirm any details alluded to in this document
© Captain Rod Witel 2015

#### San Francisco



#### San Francisco Marina - West Basin



#### San Francisco Marina - East Basin



#### Aquatic Park – Hyde St. Pier – Fisherman's Wharf



#### PIER 39



# Pier 1 1/2



#### South Beach Harbor



C

#### China Basin



#### **Central Basin**



#### **Bay Area Marine Geography and Facility Names**



# Central Bay



#### Horseshoe Cove



#### Sausalito



# Tiburon





#### Ayala Cove Café, Bike Rental, Segway and Tram Tours

Ferry Dock

10 days and the second second

No. of Lot of Lo

Mooring Field Day Slips Museum, Trails,

Picnic Tables and BBQ s,

Campsites

#### Paradise Cove



#### Richmond



#### Berkeley



# Emeryville



#### Treasure Island/Yerba Buena Island



### South Bay



C

#### Oakland and Alameda



#### San Leandro



#### Redwood City



### Coyote Point



#### Oyster Point



#### Brisbane



#### North Bay



Captain Rod Witel 2015

#### Loch Lomond





#### San Rafael Canal



# China Camp



#### Petaluma River



# Vallejo



#### Napa River

Main Street Boat Dock – 176' long. 0700-2300 Overni