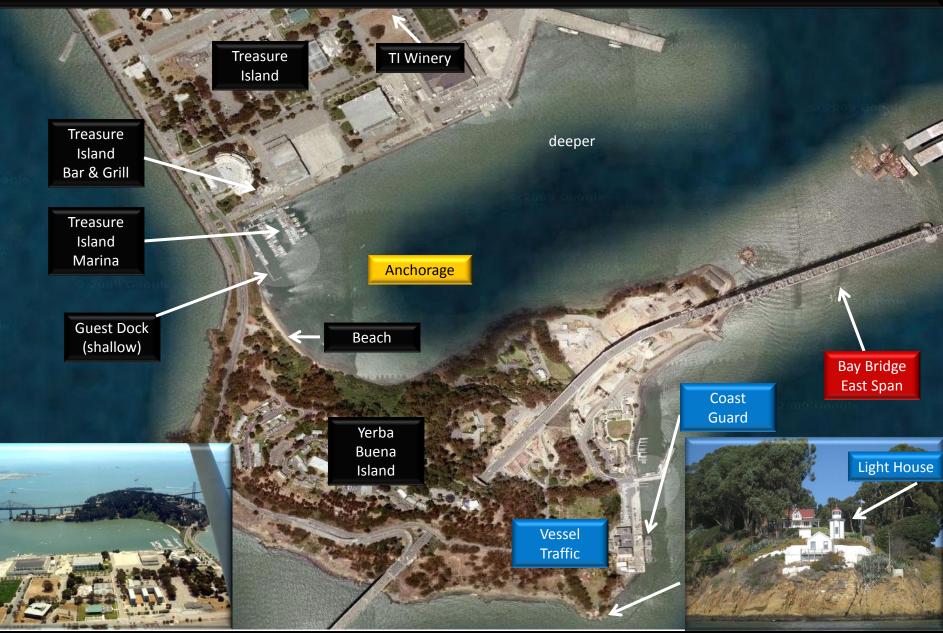

o departure to confirm any details alluded to in this document
© Captain Rod Witel 2015

#### San Francisco



#### San Francisco Marina - West Basin



#### San Francisco Marina - East Basin



#### Aquatic Park – Hyde St. Pier – Fisherman's Wharf



#### PIER 39



# Pier 1 1/2



#### South Beach Harbor



C

#### China Basin



#### **Central Basin**



#### **Bay Area Marine Geography and Facility Names**



# Central Bay



#### Horseshoe Cove



#### Sausalito



# Tiburon





#### Ayala Cove Café, Bike Rental, Segway and Tram Tours

Ferry Dock

10 days and the second second

No. of Lot of Lo

Mooring Field Day Slips Museum, Trails,

Picnic Tables and BBQ s,

Campsites

#### Paradise Cove



#### Richmond



#### Berkeley



# Emeryville



#### Treasure Island/Yerba Buena Island



### South Bay



C

#### Oakland and Alameda



#### San Leandro



#### Redwood City



### Coyote Point



#### Oyster Point



#### Brisbane



#### North Bay



Captain Rod Witel 2015

#### Loch Lomond





#### San Rafael Canal



# China Camp



#### Petaluma River



# Vallejo



#### Napa River

Main Street Boat Dock – 176' long. 0700-2300 Overnight by permit only. Boat occupancy not allowed overnight



2015

## East Brother Lighthouse/B&B



#### The Delta



<sup>©</sup> Captain Rod Witel 2015

#### Benicia



#### Martinez



© Captain Rod Witel 2015

1990

Guest Dock

Downtown Restaurants ½ mile Parts |

1

#### Suisun City



#### Pittsburg



### Antioch



# Oakley



#### Rio Vista



#### **SF Bay Cruising Destination**



Disclaimer: Don't even think of utilizing this