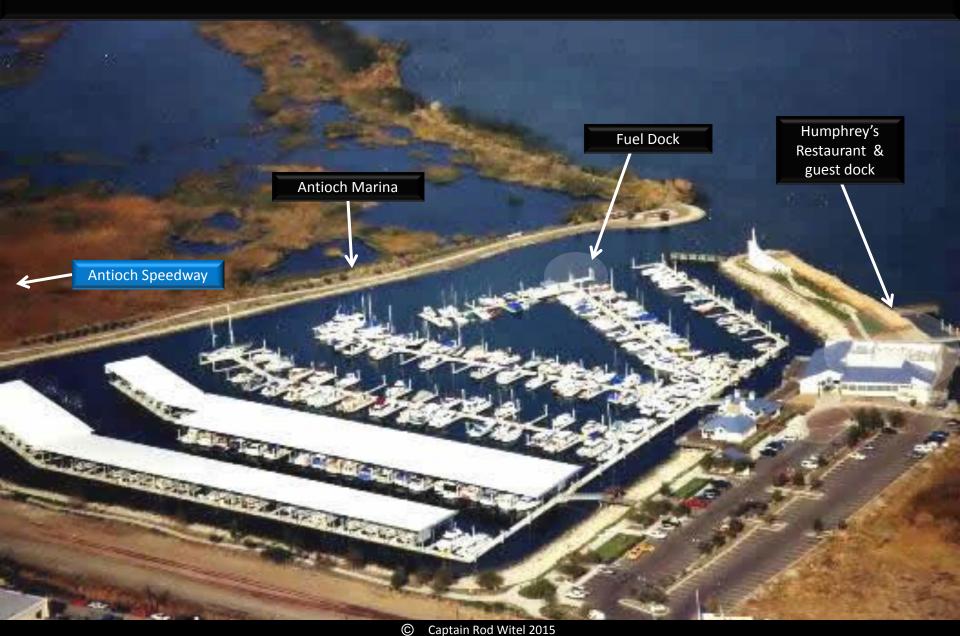

ites

#### Paradise Cove



#### Richmond



#### Berkeley



# Emeryville



#### Treasure Island/Yerba Buena Island



### South Bay



C

#### Oakland and Alameda



#### San Leandro



#### Redwood City



### Coyote Point



#### Oyster Point



#### Brisbane



#### North Bay



Captain Rod Witel 2015

#### Loch Lomond





#### San Rafael Canal



# China Camp



#### Petaluma River



# Vallejo



#### Napa River

Main Street Boat Dock – 176' long. 0700-2300 Overnight by permit only. Boat occupancy not allowed overnight



2015

## East Brother Lighthouse/B&B



#### The Delta



<sup>©</sup> Captain Rod Witel 2015

#### Benicia



#### Martinez



© Captain Rod Witel 2015

1990

Guest Dock

Downtown Restaurants ½ mile Parts |

1

#### Suisun City



#### Pittsburg



### Antioch



# Oakley



#### Rio Vista



#### **SF Bay Cruising Destination**



Disclaimer: Don't even think of utilizing this information for navigation and please contact your destination prior to departure to confirm any details alluded to in this document.