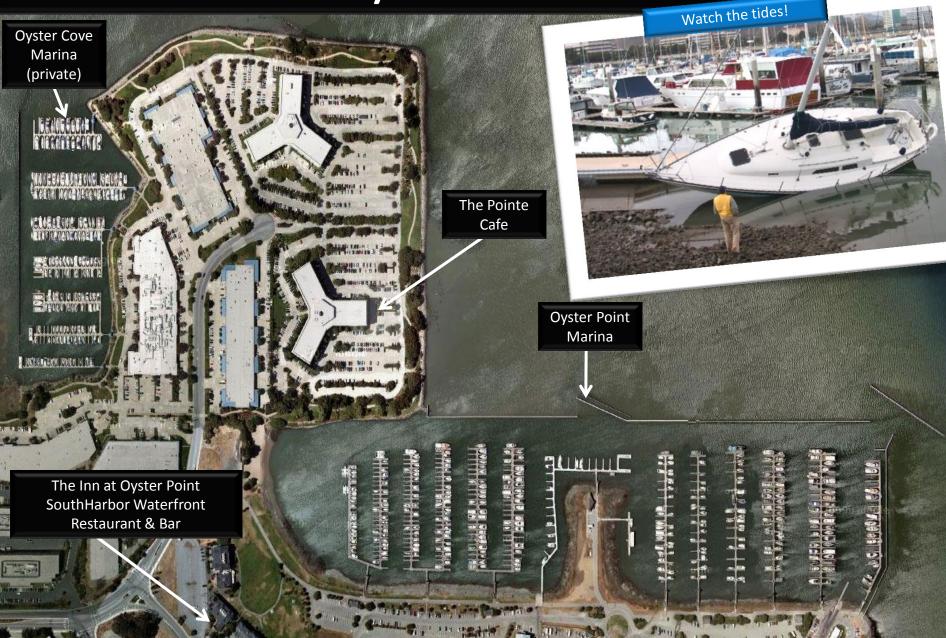

Marina - West Basin



#### San Francisco Marina - East Basin



#### Aquatic Park – Hyde St. Pier – Fisherman's Wharf



#### PIER 39



# Pier 1 1/2



#### South Beach Harbor



C

#### China Basin



#### **Central Basin**



#### **Bay Area Marine Geography and Facility Names**



# Central Bay



#### Horseshoe Cove



#### Sausalito



# Tiburon





#### Ayala Cove Café, Bike Rental, Segway and Tram Tours

Ferry Dock

10 days and the second second

No. of Lot of Lo

Mooring Field Day Slips Museum, Trails,

Picnic Tables and BBQ s,

Campsites

#### Paradise Cove



#### Richmond



#### Berkeley



# Emeryville



#### Treasure Island/Yerba Buena Island



### South Bay



C

#### Oakland and Alameda



#### San Leandro



#### Redwood City



### Coyote Point



#### Oyster Point



#### Brisbane



#### North Bay



Captain Rod Witel 2015

#### Loch Lomond





#### San Rafael Canal



# China Camp



#### Petaluma River



# Vallejo



#### Napa River

Main Street Boat Dock – 176' long. 0700-2300 Overnight by permit only. Boat occupancy not allowed overnight



2015

## East Brother Lighthouse/B&B



#### The Delta



<sup>©</sup> Captain Rod Witel 2015

#### Benicia



#### Martinez



© Captain Rod Witel 2015

1990

Guest Dock

Downtown Restaurants ½ mile Parts |

1

#### Suisun City



#### Pittsburg



### Antioch



# Oakley



#### Rio Vista



#### **SF Bay Cruising Destination**



Disclaimer: Don't even think of utilizing this information for navigation and please contact your destination prior to departure to confirm any details alluded to in this docume