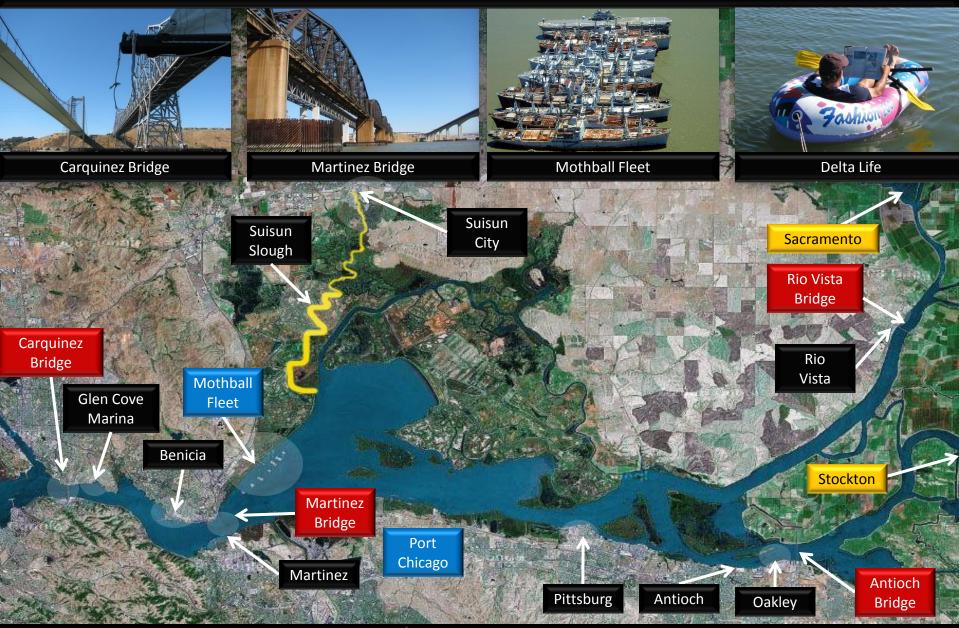

#### The Delta

<sup>©</sup> Captain Rod Witel 2015

#### Benicia

#### Martinez

© Captain Rod Witel 2015

1990

Guest Dock

Downtown Restaurants ½ mile Parts |

1

#### Suisun City

#### Pittsburg

### Antioch

# Oakley

#### Rio Vista