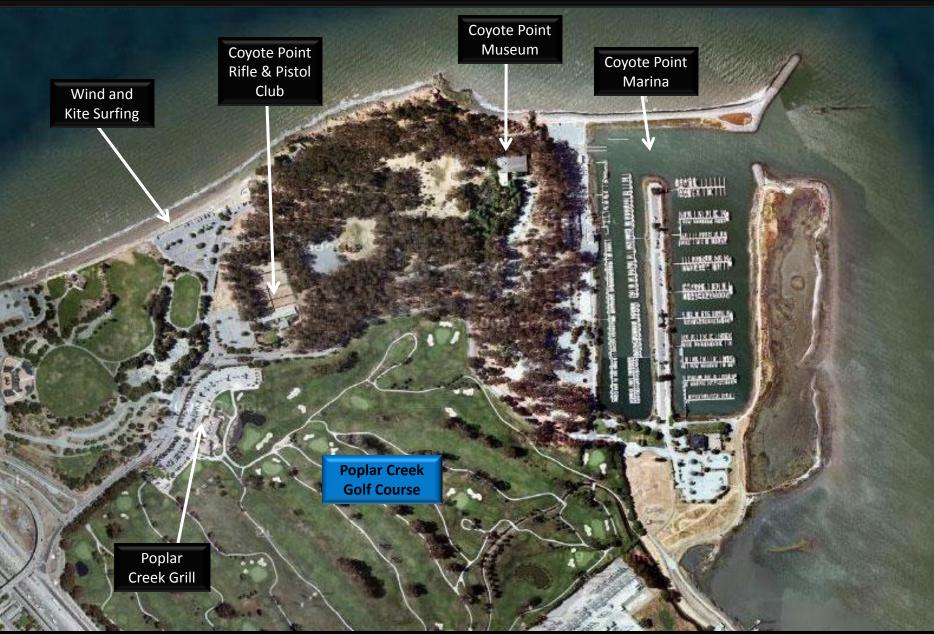

#### San Francisco Marina - West Basin



#### San Francisco Marina - East Basin



#### Aquatic Park – Hyde St. Pier – Fisherman's Wharf



#### PIER 39



# Pier 1 1/2



#### South Beach Harbor



C

#### China Basin



#### **Central Basin**



#### **Bay Area Marine Geography and Facility Names**



# Central Bay



#### Horseshoe Cove



#### Sausalito



# Tiburon





#### Ayala Cove Café, Bike Rental, Segway and Tram Tours

Ferry Dock

10 days and the second second

No. of Lot of Lo

Mooring Field Day Slips Museum, Trails,

Picnic Tables and BBQ s,

Campsites

#### Paradise Cove



#### Richmond



#### Berkeley



# Emeryville



#### Treasure Island/Yerba Buena Island



### South Bay



C

#### Oakland and Alameda



#### San Leandro



#### Redwood City



### Coyote Point



#### Oyster Point



#### Brisbane



#### North Bay



Captain Rod Witel 2015

#### Loch Lomond





#### San Rafael Canal



# China Camp



#### Petaluma River



# Vallejo



#### Napa River

Main Street Boat Dock – 176' long. 0700-2300 Overnight by permit only. Boat occupancy not allowed overnight



2015

## East Brother Lighthouse/B&B



#### The Delta



<sup>©</sup> Captain Rod Witel 2015

#### Benicia



#### Martinez



© Captain Rod Witel 2015

1990

Guest Dock

Downtown Restaurants ½ mile Parts |

1

#### Suisun City



#### Pittsburg



### Antioch



# Oakley



#### Rio Vista



#### **SF Bay Cruising Destination**



Disclaimer: Don't even think of utilizing this information for navigation and please contact your destination prior to departure to confirm any details allu