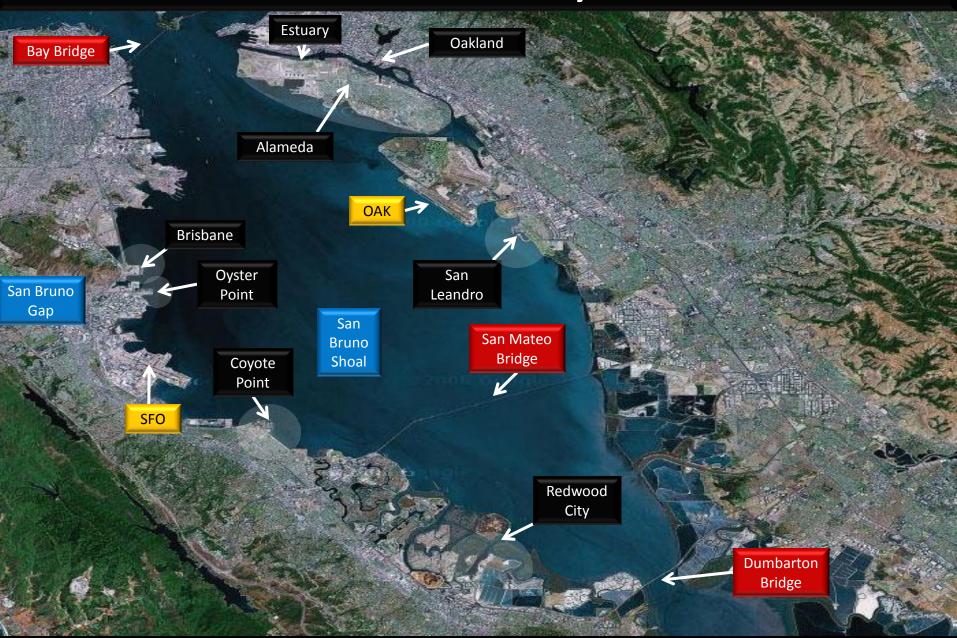

#### **Bay Area Marine Geography and Facility Names**

### South Bay

C

#### Oakland and Alameda

#### San Leandro

#### Redwood City

### Coyote Point

#### Oyster Point

#### Brisbane