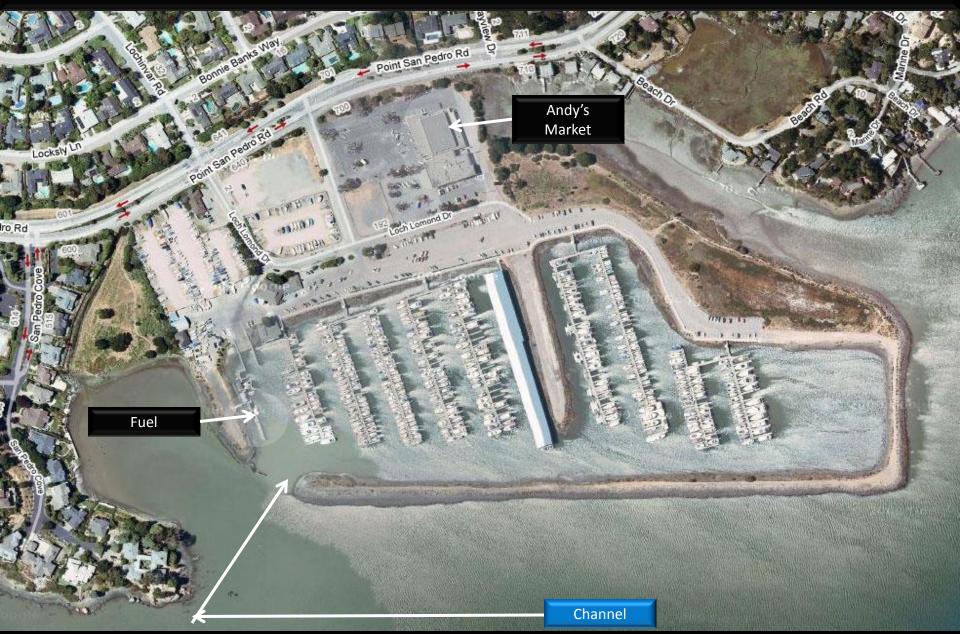

ark – Hyde St. Pier – Fisherman's Wharf



#### PIER 39



# Pier 1 1/2



#### South Beach Harbor



C

#### China Basin



#### **Central Basin**



#### **Bay Area Marine Geography and Facility Names**



# Central Bay



#### Horseshoe Cove



#### Sausalito



# Tiburon





#### Ayala Cove Café, Bike Rental, Segway and Tram Tours

Ferry Dock

10 days and the second second

No. of Lot of Lo

Mooring Field Day Slips Museum, Trails,

Picnic Tables and BBQ s,

Campsites

#### Paradise Cove



#### Richmond



#### Berkeley



# Emeryville



#### Treasure Island/Yerba Buena Island



### South Bay



C

#### Oakland and Alameda



#### San Leandro



#### Redwood City



### Coyote Point



#### Oyster Point



#### Brisbane



#### North Bay



Captain Rod Witel 2015

#### Loch Lomond





#### San Rafael Canal



# China Camp



#### Petaluma River



# Vallejo



#### Napa River

Main Street Boat Dock – 176' long. 0700-2300 Overnight by permit only. Boat occupancy not allowed overnight



2015

## East Brother Lighthouse/B&B



#### The Delta



<sup>©</sup> Captain Rod Witel 2015

#### Benicia



#### Martinez



© Captain Rod Witel 2015

1990

Guest Dock

Downtown Restaurants ½ mile Parts |

1

#### Suisun City



#### Pittsburg



### Antioch



# Oakley



#### Rio Vista



#### **SF Bay Cruising Destination**



Disclaimer: Don't even think of utilizing this information for navigation and please contact your destination prior to departure to confirm any details alluded to in this document.