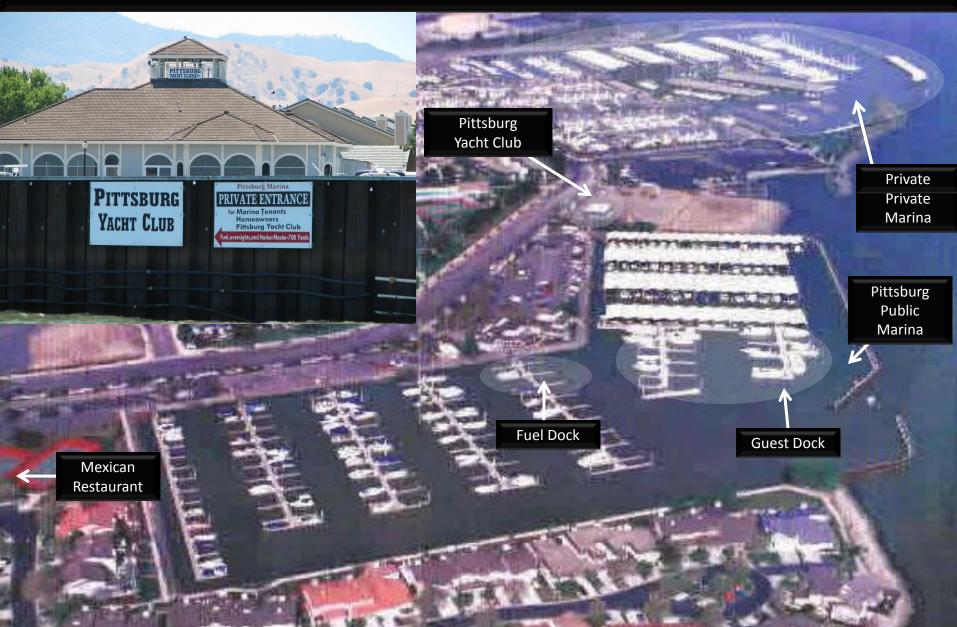

d BBQ s,

Campsites

#### Paradise Cove



#### Richmond



#### Berkeley



# Emeryville



#### Treasure Island/Yerba Buena Island



### South Bay



C

#### Oakland and Alameda



#### San Leandro



#### Redwood City



### Coyote Point



#### Oyster Point



#### Brisbane



#### North Bay



Captain Rod Witel 2015

#### Loch Lomond





#### San Rafael Canal



# China Camp



#### Petaluma River



# Vallejo



#### Napa River

Main Street Boat Dock – 176' long. 0700-2300 Overnight by permit only. Boat occupancy not allowed overnight



2015

## East Brother Lighthouse/B&B



#### The Delta



<sup>©</sup> Captain Rod Witel 2015

#### Benicia



#### Martinez



© Captain Rod Witel 2015

1990

Guest Dock

Downtown Restaurants ½ mile Parts |

1

#### Suisun City



#### Pittsburg



### Antioch



# Oakley



#### Rio Vista



#### **SF Bay Cruising Destination**



Disclaimer: Don't even think of utilizing this information for navigation and please contact your destination prior to departure to confirm any details alluded to in this document.