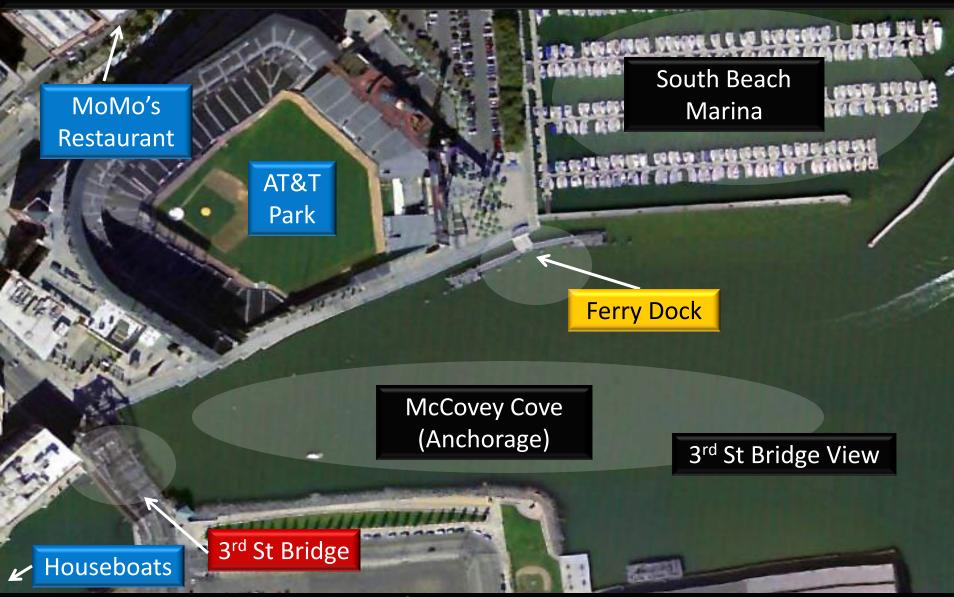

#### **SF Bay Cruising Destination**



Disclaimer: Don't even think of utilizing this information for navigation and please contact your destination prior to departure to confirm any details alluded to in this document
© Captain Rod Witel 2015

#### San Francisco



#### San Francisco Marina - West Basin



#### San Francisco Marina - East Basin



#### Aquatic Park – Hyde St. Pier – Fisherman's Wharf



#### PIER 39



# Pier 1 1/2



#### South Beach Harbor



C

#### China Basin



#### **Central Basin**



#### **Bay Area Marine Geography and Facility Names**



# Central Bay



#### Horseshoe Cove



#### Sausalito



# Tiburon





#### Ayala Cove Café, Bike Rental, Segway and Tram Tours

Ferry Dock

10 days and the second second

No. of Lot of Lo

Mooring Field Day Slips Museum, Trails,

Picnic Tables and BBQ s,

Campsites

#### Paradise Cove



#### Richmond



#### Berkeley



# Emeryville



#### Treasure Island/Yerba Buena Island



### South Bay



C

#### Oakland and Alameda



#### San Leandro



#### Redwood City



### Coyote Point



#### Oyster Point



#### Brisbane



#### North Bay



Captain Rod Witel 2015

#### Loch Lomond





#### San Rafael Canal



# China Camp



#### Petaluma River



# Vallejo



#### Napa River

Main Street Boat Dock – 1