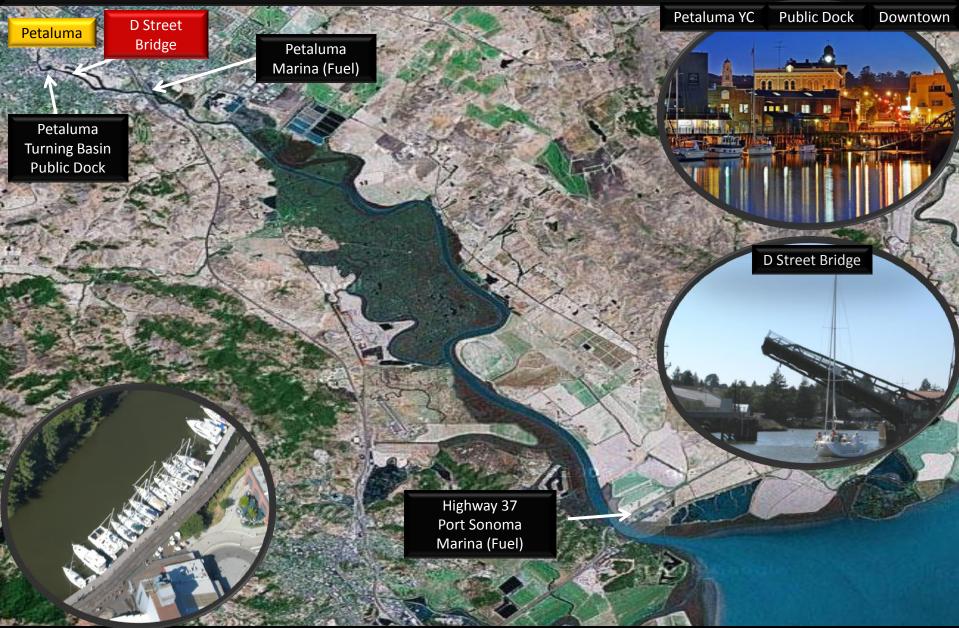

1 1/2



#### South Beach Harbor



C

#### China Basin



#### **Central Basin**



#### **Bay Area Marine Geography and Facility Names**



# Central Bay



#### Horseshoe Cove



#### Sausalito



# Tiburon





#### Ayala Cove Café, Bike Rental, Segway and Tram Tours

Ferry Dock

10 days and the second second

No. of Lot of Lo

Mooring Field Day Slips Museum, Trails,

Picnic Tables and BBQ s,

Campsites

#### Paradise Cove



#### Richmond



#### Berkeley



# Emeryville



#### Treasure Island/Yerba Buena Island



### South Bay



C

#### Oakland and Alameda



#### San Leandro



#### Redwood City



### Coyote Point



#### Oyster Point



#### Brisbane



#### North Bay



Captain Rod Witel 2015

#### Loch Lomond





#### San Rafael Canal



# China Camp



#### Petaluma River



# Vallejo



#### Napa River

Main Street Boat Dock – 176' long. 0700-2300 Overnight by permit only. Boat occupancy not allowed overnight



2015

## East Brother Lighthouse/B&B



#### The Delta



<sup>©</sup> Captain Rod Witel 2015

#### Benicia



#### Martinez



© Captain Rod Witel 2015

1990

Guest Dock

Downtown Restaurants ½ mile Parts |

1

#### Suisun City



#### Pittsburg



### Antioch



# Oakley



#### Rio Vista



#### **SF Bay Cruising Destination**



Disclaimer: Don't even think of utilizing this information for navigation and please contact your destination prior to departure to confirm any details alluded to in this document.