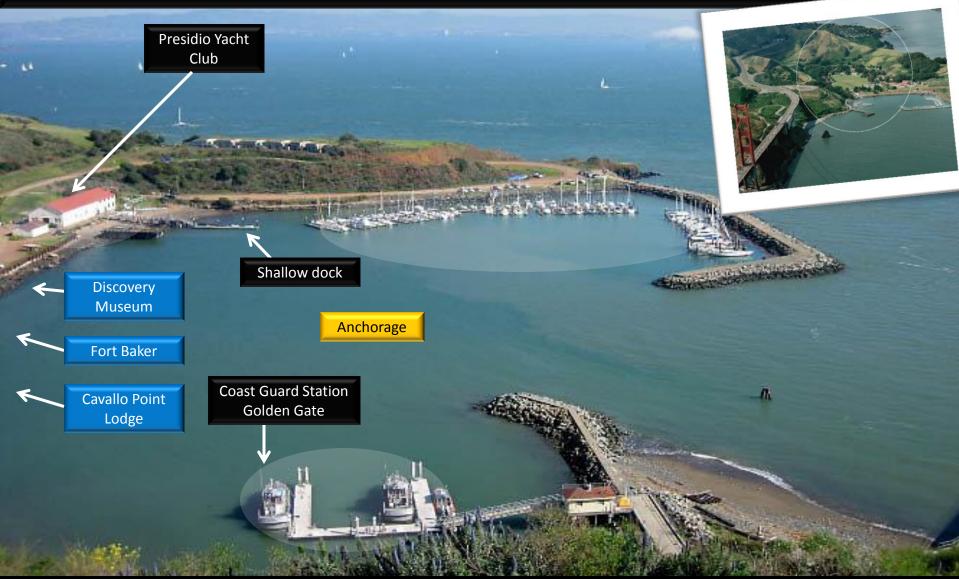

#### **SF Bay Cruising Destination**



Disclaimer: Don't even think of utilizing this information for navigation and please contact your destination prior to departure to confirm any details alluded to in this document
© Captain Rod Witel 2015

#### San Francisco



#### San Francisco Marina - West Basin



#### San Francisco Marina - East Basin



#### Aquatic Park – Hyde St. Pier – Fisherman's Wharf



#### PIER 39



# Pier 1 1/2



#### South Beach Harbor



C

#### China Basin



#### **Central Basin**



#### **Bay Area Marine Geography and Facility Names**



# Central Bay



#### Horseshoe Cove



#### Sausalito



# Tiburon





#### Ayala Cove Café, Bike Rental, Segway and Tram Tours

Ferry Dock

10 days and the second second

No. of Lot of Lo

Mooring Field Day Slips Museum, Trails,

Picnic Tables and BBQ s,

Campsites

#### Paradise Cove



#### Richmond



#### Berkeley



# Emeryville



#### Treasure Island/Yerba Buena Island



### South Bay



C

#### Oakland and Alameda



#### San Leandro



#### Redwood City



### Coyote Point



#### Oyster Point



#### Brisbane



#### North Bay



Captain Rod Witel 2015

#### Loch Lomond





#### San Rafael Canal



# China Camp



#### Petaluma River



# Vallejo



#### Napa River

Main Street Boat Dock – 176' long. 0700-2300 Overnight by permit only. Boat occupancy not allowed overnight



2015

## East Brother Lighthouse/B&B