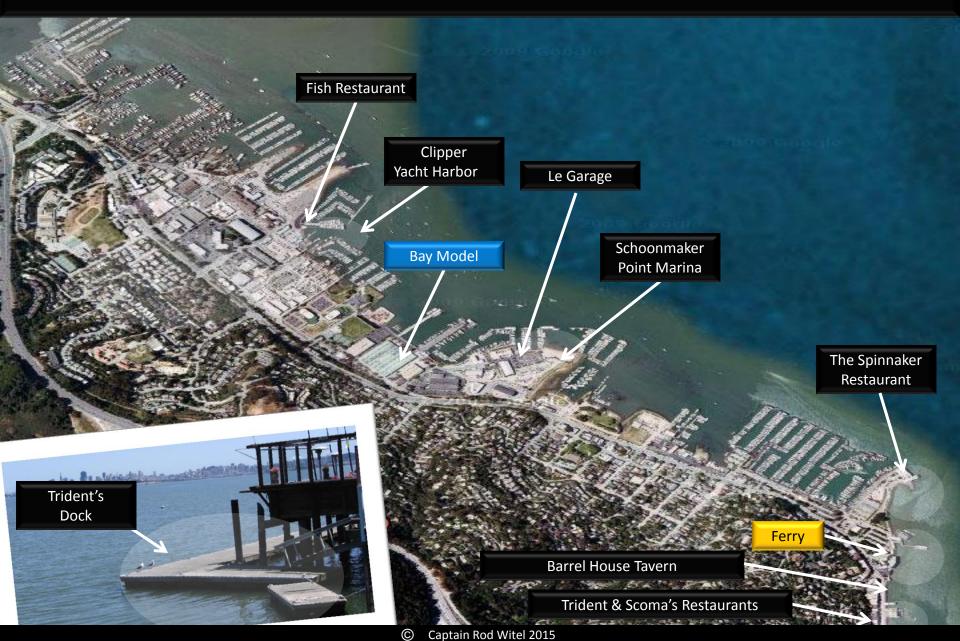

#### **SF Bay Cruising Destination**



Disclaimer: Don't even think of utilizing this information for navigation and please contact your destination prior to departure to confirm any details alluded to in this document
© Captain Rod Witel 2015

#### San Francisco



#### San Francisco Marina - West Basin



#### San Francisco Marina - East Basin



#### Aquatic Park – Hyde St. Pier – Fisherman's Wharf



#### PIER 39



# Pier 1 1/2



#### South Beach Harbor



C

#### China Basin



#### **Central Basin**



#### **Bay Area Marine Geography and Facility Names**



# Central Bay



#### Horseshoe Cove



#### Sausalito



# Tiburon





#### Ayala Cove Café, Bike Rental, Segway and Tram Tours

Ferry Dock

10 days and the second second

No. of Lot of Lo

Mooring Field Day Slips Museum, Trails,

Picnic Tables and BBQ s,

Campsites

#### Paradise Cove



#### Richmond



#### Berkeley



# Emeryville



#### Treasure Island/Yerba Buena Island



### South Bay



C

#### Oakland and Alameda



#### San Leandro



#### Redwood City



### Coyote Point



#### Oyster Point



#### Brisbane



#### North Bay



Captain Rod Witel 2015

#### Loch Lomond





#### San Rafael Canal



# China Camp



#### Petaluma River



# Vallejo



#### Napa River

Main Street Boat Dock – 176' long. 0700-2300 Overnight by permit only. Boat occupancy not allowed overnight



2015

## East Brother Lighthouse/B&B



#### The Delta