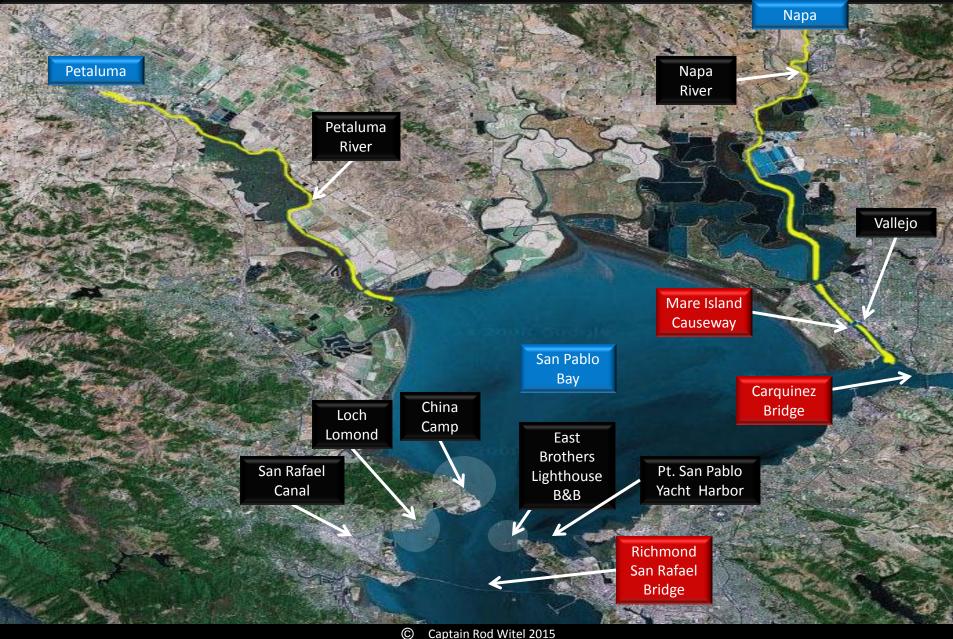

#### North Bay

Captain Rod Witel 2015

#### Loch Lomond

#### San Rafael Canal

# China Camp

#### Petaluma River

# Vallejo

#### Napa River

Main Street Boat Dock – 176' long. 0700-2300 Overnight by permit only. Boat occupancy not allowed overnight

2015

## East Brother Lighthouse/B&B