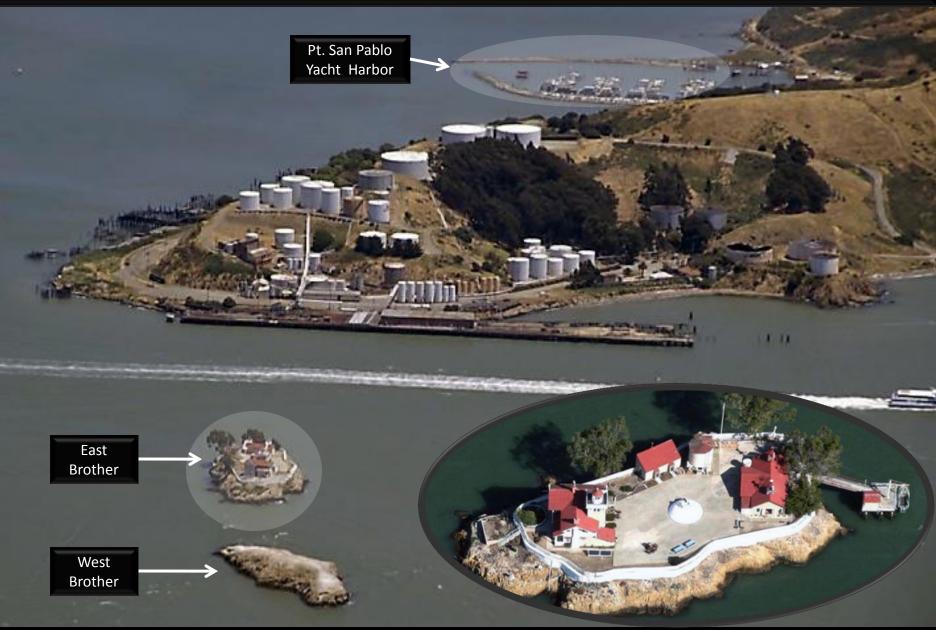

#### Sausalito



# Tiburon





#### Ayala Cove Café, Bike Rental, Segway and Tram Tours

Ferry Dock

10 days and the second second

No. of Lot of Lo

Mooring Field Day Slips Museum, Trails,

Picnic Tables and BBQ s,

Campsites

#### Paradise Cove



#### Richmond



#### Berkeley



# Emeryville



#### Treasure Island/Yerba Buena Island



### South Bay



C

#### Oakland and Alameda



#### San Leandro



#### Redwood City



### Coyote Point



#### Oyster Point



#### Brisbane



#### North Bay



Captain Rod Witel 2015

#### Loch Lomond





#### San Rafael Canal



# China Camp



#### Petaluma River



# Vallejo



#### Napa River

Main Street Boat Dock – 176' long. 0700-2300 Overnight by permit only. Boat occupancy not allowed overnight



2015

## East Brother Lighthouse/B&B



#### The Delta



<sup>©</sup> Captain Rod Witel 2015

#### Benicia



#### Martinez



© Captain Rod Witel 2015

1990

Guest Dock

Downtown Restaurants ½ mile Parts |

1

#### Suisun City



#### Pittsburg



### Antioch



# Oakley



#### Rio Vista



#### **SF Bay Cruising Destination**



Disclaimer: Don't even think of utilizing this information for navigation and please contact your destination prior to departure to confirm any details alluded to in this document.