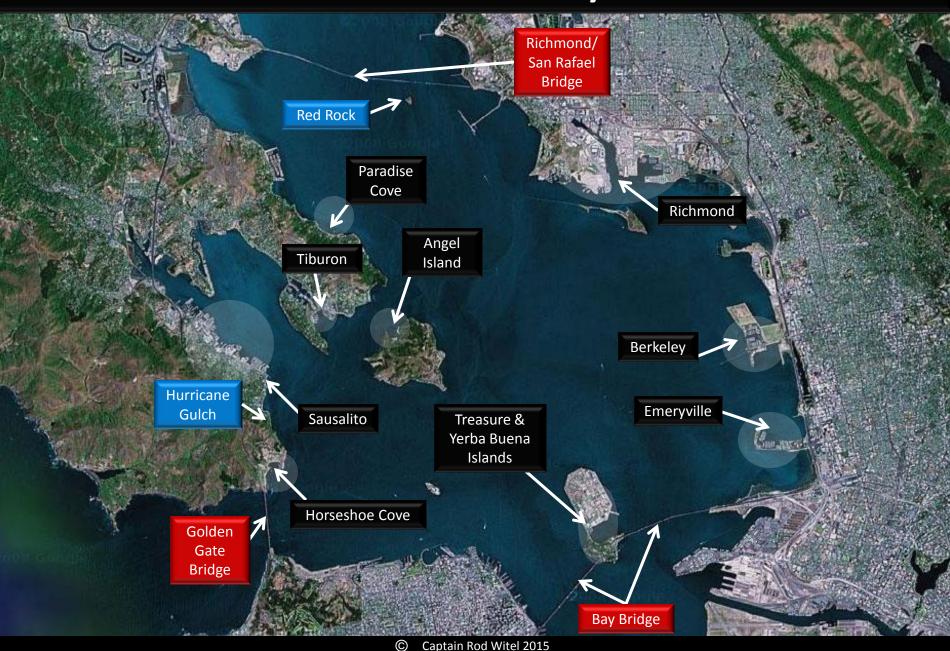

#### **Bay Area Marine Geography and Facility Names**

# Central Bay

#### Horseshoe Cove

#### Sausalito

# Tiburon

#### Paradise Cove

#### Richmond

#### Berkeley

# Emeryville

#### Treasure Island/Yerba Buena Island