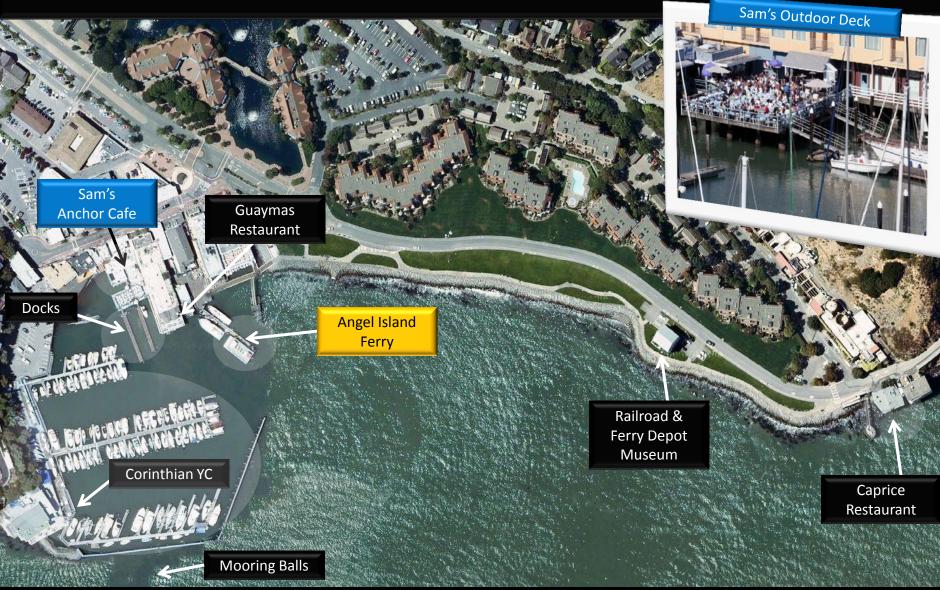

#### **SF Bay Cruising Destination**



Disclaimer: Don't even think of utilizing this information for navigation and please contact your destination prior to departure to confirm any details alluded to in this document
© Captain Rod Witel 2015

#### San Francisco



#### San Francisco Marina - West Basin



#### San Francisco Marina - East Basin



#### Aquatic Park – Hyde St. Pier – Fisherman's Wharf



#### PIER 39



# Pier 1 1/2



#### South Beach Harbor



C

#### China Basin



#### **Central Basin**



#### **Bay Area Marine Geography and Facility Names**



# Central Bay



#### Horseshoe Cove



#### Sausalito



# Tiburon





#### Ayala Cove Café, Bike Rental, Segway and Tram Tours

Ferry Dock

10 days and the second second

No. of Lot of Lo

Mooring Field Day Slips Museum, Trails,

Picnic Tables and BBQ s,

Campsites

#### Paradise Cove



#### Richmond



#### Berkeley



# Emeryville



#### Treasure Island/Yerba Buena Island



### South Bay



C

#### Oakland and Alameda



#### San Leandro



#### Redwood City



### Coyote Point



#### Oyster Point



#### Brisbane



#### North Bay



Captain Rod Witel 2015

#### Loch Lomond





#### San Rafael Canal



# China Camp



#### Petaluma River



# Vallejo



#### Napa River

Main Street Boat Dock – 176' long. 0700-2300 Overnight by permit only. Boat occupancy not allowed overnight



2015

## East Brother Lighthouse/B&B



#### The Delta



<sup>©</su