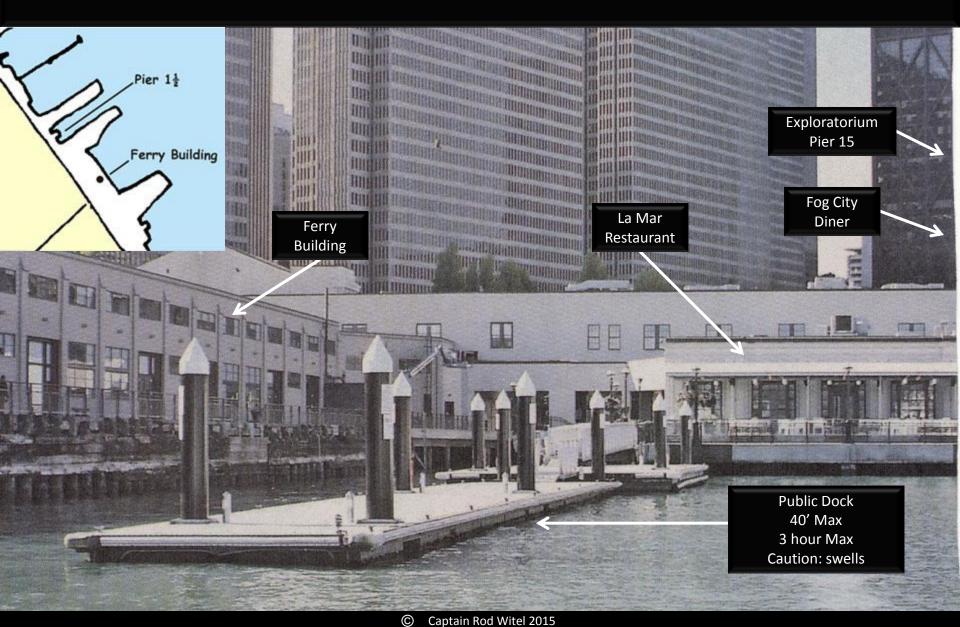

#### **SF Bay Cruising Destination**



Disclaimer: Don't even think of utilizing this information for navigation and please contact your destination prior to departure to confirm any details alluded to in this document
© Captain Rod Witel 2015

#### San Francisco



#### San Francisco Marina - West Basin



#### San Francisco Marina - East Basin



#### Aquatic Park – Hyde St. Pier – Fisherman's Wharf



#### PIER 39



# Pier 1 1/2



#### South Beach Harbor



C

#### China Basin



#### **Central Basin**



#### **Bay Area Marine Geography and Facility Names**



# Central Bay



#### Horseshoe Cove



#### Sausalito



# Tiburon





#### Ayala Cove Café, Bike Rental, Segway and Tram Tours

Ferry Dock

10 days and the second second

No. of Lot of Lo

Mooring Field Day Slips Museum, Trails,

Picnic Tables and BBQ s,

Campsites

#### Paradise Cove



#### Richmond



#### Berkeley



# Emeryville



#### Treasure Island/Yerba Buena Island



### South Bay



C

#### Oakland and Alameda



#### San Leandro



#### Redwood City



### Coyote Point



#### Oyster Point



#### Brisbane



#### North Bay



Captain Rod Witel 2015

#### Loch Lomond





#### San Rafael Canal



# China Camp



#### Petaluma River



# Val