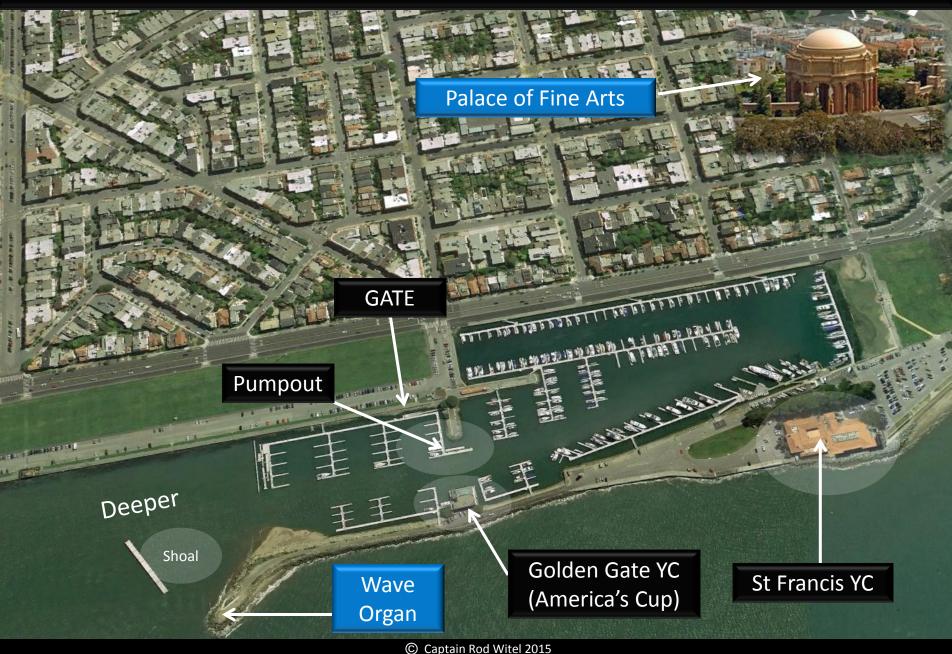

#### **SF Bay Cruising Destination**



Disclaimer: Don't even think of utilizing this information for navigation and please contact your destination prior to departure to confirm any details alluded to in this document
© Captain Rod Witel 2015

#### San Francisco



#### San Francisco Marina - West Basin



#### San Francisco Marina - East Basin



#### Aquatic Park – Hyde St. Pier – Fisherman's Wharf



#### PIER 39



# Pier 1 1/2



#### South Beach Harbor



C

#### China Basin



#### **Central Basin**



#### **Bay Area Marine Geography and Facility Names**



# Central Bay



#### Horseshoe Cove



#### Sausalito



# Tiburon





#### Ayala Cove Café, Bike Rental, Segway and Tram Tours

Ferry Dock

10 days and the second second

No. of Lot of Lo

Mooring Field Day Slips Museum, Trails,

Picnic Tables and BBQ s,

Campsites

#### Paradise Cove



#### Richmond



#### Berkeley



# Emeryville



#### Treasure Island/Yerba Buena Island



### South Bay



C

#### Oakland and Alameda



#### San Leandro



#### Redwood City



### Coyote Point



#### Oyster Point



#### Brisbane



##