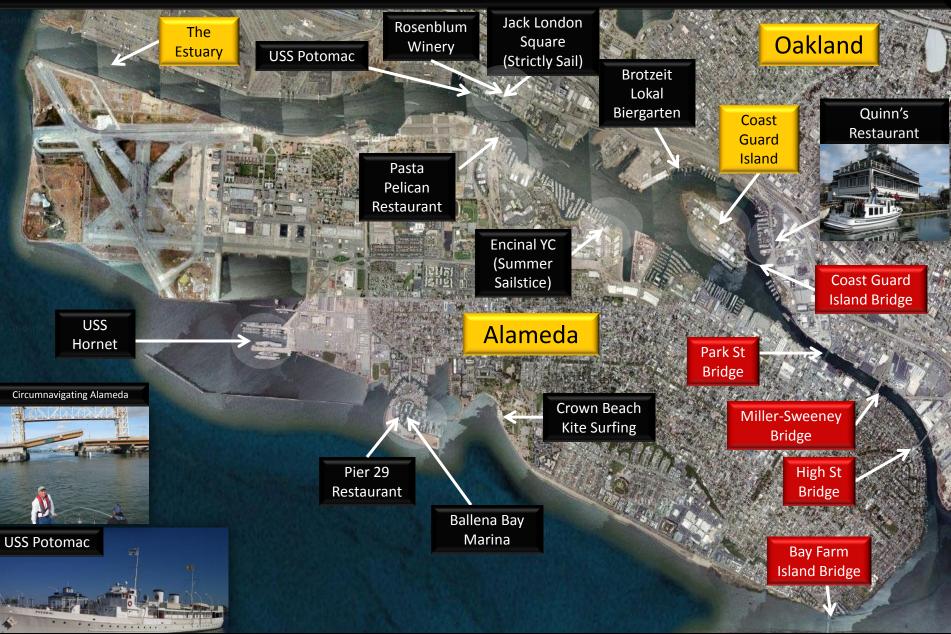

this document
© Captain Rod Witel 2015

#### San Francisco



#### San Francisco Marina - West Basin



#### San Francisco Marina - East Basin



#### Aquatic Park – Hyde St. Pier – Fisherman's Wharf



#### PIER 39



# Pier 1 1/2



#### South Beach Harbor



C

#### China Basin



#### **Central Basin**



#### **Bay Area Marine Geography and Facility Names**



# Central Bay



#### Horseshoe Cove



#### Sausalito



# Tiburon





#### Ayala Cove Café, Bike Rental, Segway and Tram Tours

Ferry Dock

10 days and the second second

No. of Lot of Lo

Mooring Field Day Slips Museum, Trails,

Picnic Tables and BBQ s,

Campsites

#### Paradise Cove



#### Richmond



#### Berkeley



# Emeryville



#### Treasure Island/Yerba Buena Island



### South Bay



C

#### Oakland and Alameda



#### San Leandro



#### Redwood City



### Coyote Point



#### Oyster Point



#### Brisbane



#### North Bay



Captain Rod Witel 2015

#### Loch Lomond





#### San Rafael Canal



# China Camp



#### Petaluma River



# Vallejo



#### Napa River

Main Street Boat Dock – 176' long. 0700-2300 Overnight by permit only. Boat occupancy not allowed overnight



2015

## East Brother Lighthouse/B&B



#### The Delta



<sup>©</sup> Captain Rod Witel 2015

#### Benicia



#### Martinez



© Captain Rod Witel 2015

1990

Guest Dock

Downtown Restaurants ½ mile Parts |

1

#### Suisun City



#### Pittsburg



### Antioch



# Oakley



#### Rio Vista



#### **SF Bay Cruising Destination**



Disclaimer: Don't even think of utilizing this information for navigation and please contact yo