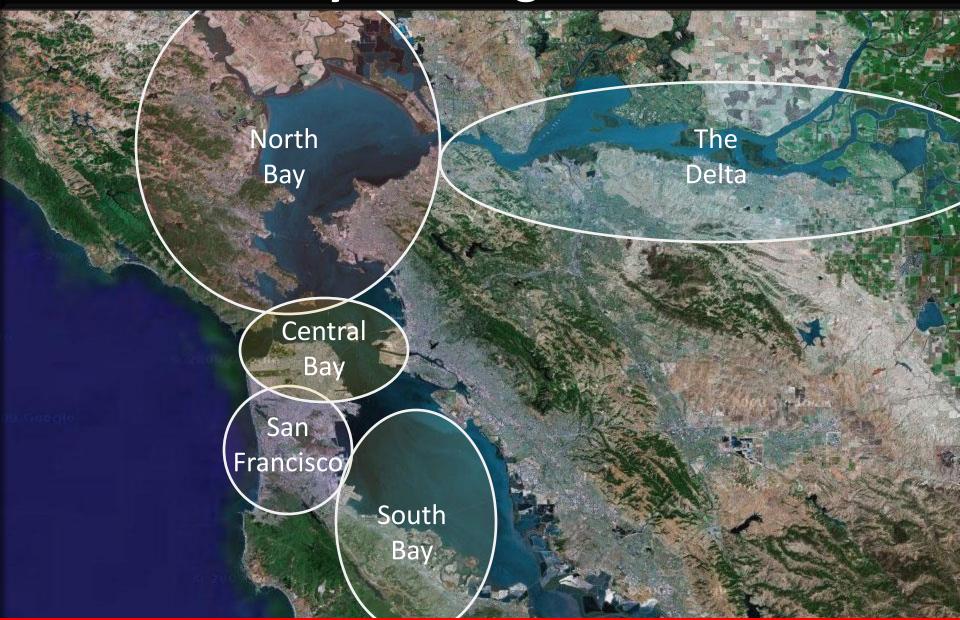

#### **SF Bay Cruising Destination**



Disclaimer: Don't even think of utilizing this information for navigation and please contact your destination prior to departure to confirm any details alluded to in this document
© Captain Rod Witel 2015

#### San Francisco



#### San Francisco Marina - West Basin



#### San Francisco Marina - East Basin



#### Aquatic Park – Hyde St. Pier – Fisherman's Wharf



#### PIER 39



# Pier 1 1/2



#### South Beach Harbor



C

#### China Basin



#### **Central Basin**



#### **Bay Area Marine Geography and Facility Names**



# Central Bay



#### Horseshoe Cove



#### Sausalito



# Tiburon





#### Ayala Cove Café, Bike Rental, Segway and Tram Tours

Ferry Dock

10 days and the second second

No. of Lot of Lo

Mooring Field Day Slips Museum, Trails,

Picnic Tables and BBQ s,

Camps