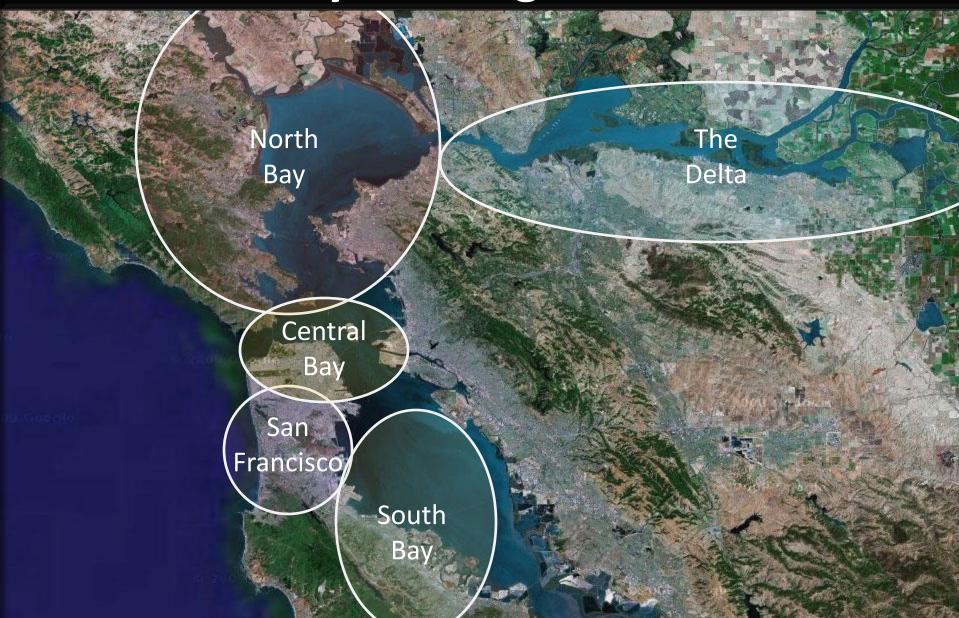

ille



#### Treasure Island/Yerba Buena Island



### South Bay



C

#### Oakland and Alameda



#### San Leandro



#### Redwood City



### Coyote Point



#### Oyster Point



#### Brisbane



#### North Bay



Captain Rod Witel 2015

#### Loch Lomond





#### San Rafael Canal



# China Camp



#### Petaluma River



# Vallejo



#### Napa River

Main Street Boat Dock – 176' long. 0700-2300 Overnight by permit only. Boat occupancy not allowed overnight



2015

## East Brother Lighthouse/B&B



#### The Delta



<sup>©</sup> Captain Rod Witel 2015

#### Benicia



#### Martinez



© Captain Rod Witel 2015

1990

Guest Dock

Downtown Restaurants ½ mile Parts |

1

#### Suisun City



#### Pittsburg



### Antioch



# Oakley



#### Rio Vista



#### **SF Bay Cruising Destination**



Disclaimer: Don't even think of utilizing this information for navigation and please contact your destination prior to departure to confirm any details alluded to in this document.