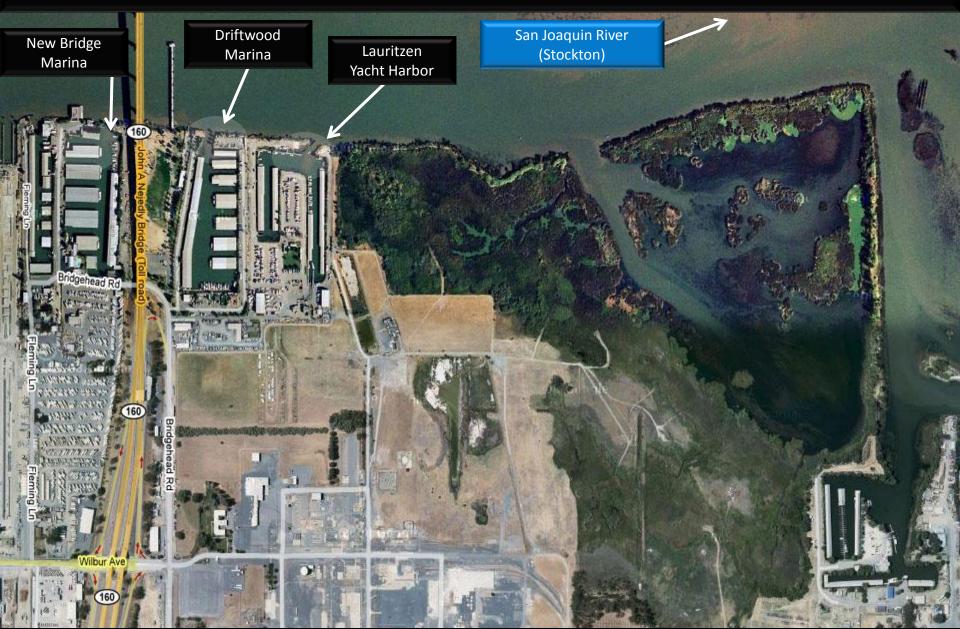

aradise Cove



#### Richmond



#### Berkeley



# Emeryville



#### Treasure Island/Yerba Buena Island



### South Bay



C

#### Oakland and Alameda



#### San Leandro



#### Redwood City



### Coyote Point



#### Oyster Point



#### Brisbane



#### North Bay



Captain Rod Witel 2015

#### Loch Lomond





#### San Rafael Canal



# China Camp



#### Petaluma River



# Vallejo



#### Napa River

Main Street Boat Dock – 176' long. 0700-2300 Overnight by permit only. Boat occupancy not allowed overnight



2015

## East Brother Lighthouse/B&B



#### The Delta



<sup>©</sup> Captain Rod Witel 2015

#### Benicia



#### Martinez



© Captain Rod Witel 2015

1990

Guest Dock

Downtown Restaurants ½ mile Parts |

1

#### Suisun City



#### Pittsburg



### Antioch



# Oakley



#### Rio Vista



#### **SF Bay Cruising Destination**



Disclaimer: Don't even think of utilizing this information for navigation and please contact your destination prior to departure to confirm any details alluded to in this document.