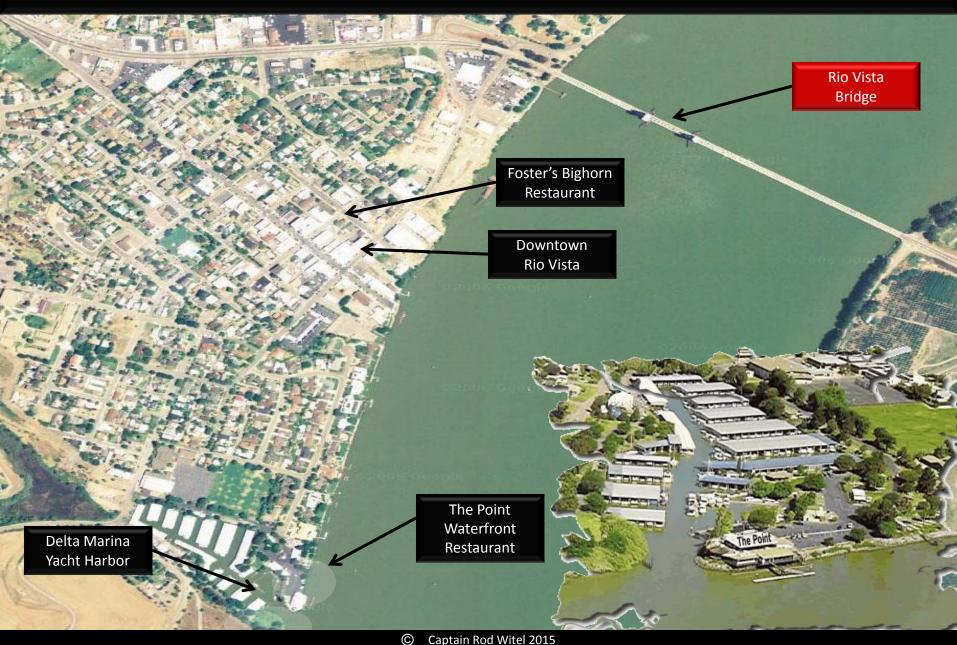

## Richmond



#### Berkeley



# Emeryville



#### Treasure Island/Yerba Buena Island



### South Bay



C

#### Oakland and Alameda



#### San Leandro



#### Redwood City



### Coyote Point



#### Oyster Point



#### Brisbane



#### North Bay



Captain Rod Witel 2015

#### Loch Lomond





#### San Rafael Canal



# China Camp



#### Petaluma River



# Vallejo



#### Napa River

Main Street Boat Dock – 176' long. 0700-2300 Overnight by permit only. Boat occupancy not allowed overnight



2015

## East Brother Lighthouse/B&B



#### The Delta



<sup>©</sup> Captain Rod Witel 2015

#### Benicia



#### Martinez



© Captain Rod Witel 2015

1990

Guest Dock

Downtown Restaurants ½ mile Parts |

1

#### Suisun City



#### Pittsburg



### Antioch



# Oakley



#### Rio Vista



#### **SF Bay Cruising Destination**



Disclaimer: Don't even think of utilizing this information for navigation and please contact your destination prior to departure to confirm any details alluded to in this document.