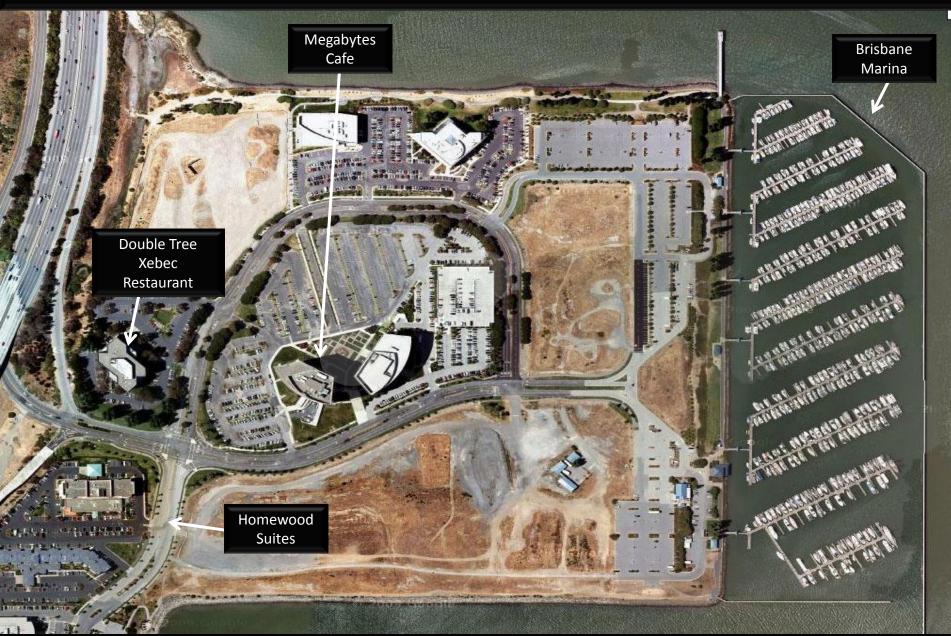

in



#### San Francisco Marina - East Basin



#### Aquatic Park – Hyde St. Pier – Fisherman's Wharf



#### PIER 39



# Pier 1 1/2



#### South Beach Harbor



C

#### China Basin



#### **Central Basin**



#### **Bay Area Marine Geography and Facility Names**



# Central Bay



#### Horseshoe Cove



#### Sausalito



# Tiburon





#### Ayala Cove Café, Bike Rental, Segway and Tram Tours

Ferry Dock

10 days and the second second

No. of Lot of Lo

Mooring Field Day Slips Museum, Trails,

Picnic Tables and BBQ s,

Campsites

#### Paradise Cove



#### Richmond



#### Berkeley



# Emeryville



#### Treasure Island/Yerba Buena Island



### South Bay



C

#### Oakland and Alameda



#### San Leandro



#### Redwood City



### Coyote Point



#### Oyster Point



#### Brisbane



#### North Bay



Captain Rod Witel 2015

#### Loch Lomond





#### San Rafael Canal



# China Camp



#### Petaluma River



# Vallejo



#### Napa River

Main Street Boat Dock – 176' long. 0700-2300 Overnight by permit only. Boat occupancy not allowed overnight



2015

## East Brother Lighthouse/B&B



#### The Delta



<sup>©</sup> Captain Rod Witel 2015

#### Benicia



#### Martinez



© Captain Rod Witel 2015

1990

Guest Dock

Downtown Restaurants ½ mile Parts |

1

#### Suisun City



#### Pittsburg



### Antioch



# Oakley



#### Rio Vista



#### **SF Bay Cruising Destination**



Disclaimer: Don't even think of utilizing this information for navigation and please contact your destination prior to departure to confirm any details alluded to in this document.