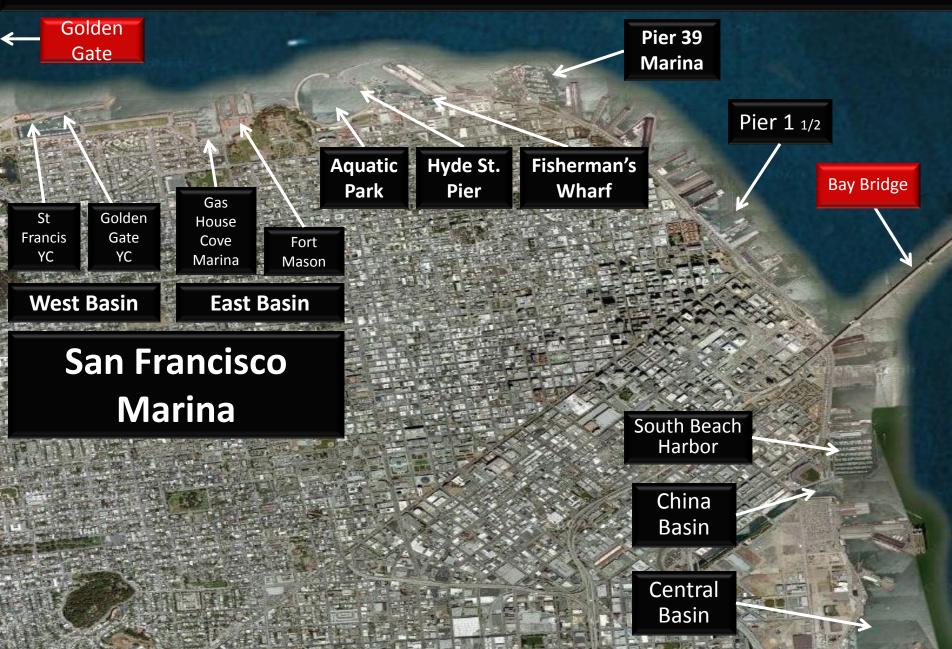

#### San Francisco

#### San Francisco Marina - West Basin

#### San Francisco Marina - East Basin

#### Aquatic Park – Hyde St. Pier – Fisherman's Wharf

#### PIER 39

# Pier 1 1/2

#### South Beach Harbor

C

#### China Basin

#### **Central Basin**