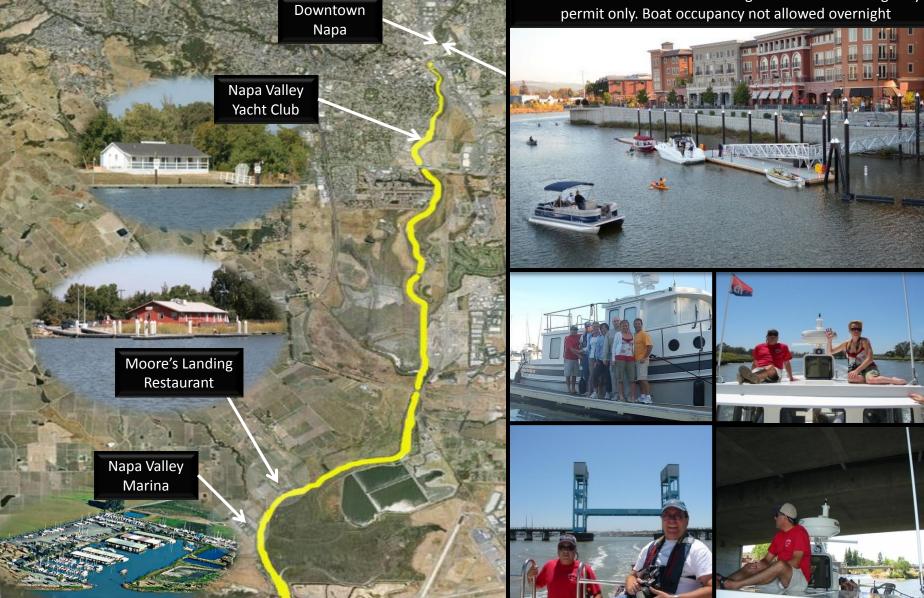

#### Napa River

Main Street Boat Dock – 176' long. 0700-2300 Overnight by permit only. Boat occupancy not allowed overnight

2015